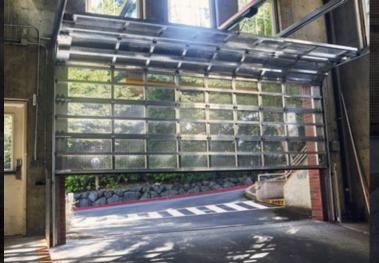

# **ALUMINUM SECTIONAL DOORS**

If you're in need of a resilient and attractive sectional garage door for your project, we have you covered. Davis Door Aluminum Sectional Doors are an ideal solution for any multi-family or commercial building, even in openings with headroom as limited as 13". Complement your building's design aesthetic and elevate your next project's possibilities with our aluminum sectional doors.

#### ADAPTABLE DESIGN

- Perfect for projects with minimal headroom even as little as 13"
- Sheeted options to complement your design, including solid, expanded or perforated for optimal visibility
- Superior ventilation
- Stunning, standard mill finish, and powder coating options