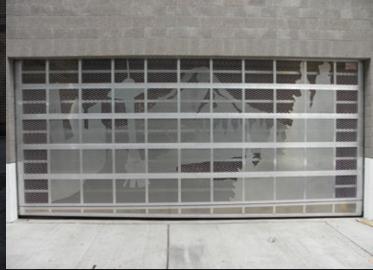

#### ADAPTABLE DESIGN

- Perfect for projects with minimal headroom even as little as 13"
- Sheeted options to complement your design, including solid, expanded or perforated for optimal visibility
- Superior ventilation
- Stunning, standard mill finish, and powder coating options