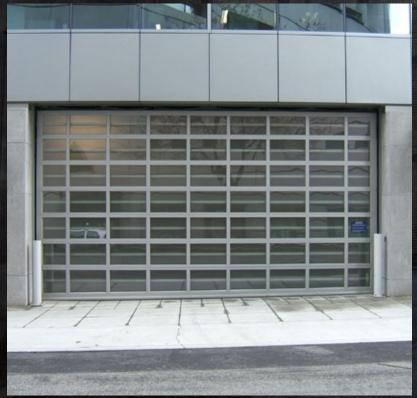

# **ALUMINUM SECTIONAL DOORS**

If you're in need of a resilient and attractive sectional garage door for your project, we have you covered. Davis Door Aluminum Sectional Doors are an ideal solution for any multi-family or commercial building, even in openings with headroom as limited as 13". Complement your building's design aesthetic and elevate your next project's possibilities with our aluminum sectional doors.

#### ADAPTABLE DESIGN

- Perfect for projects with minimal headroom even as little as 13"
- Sheeted options to complement your design, including solid, expanded or perforated for optimal visibility
- Superior ventilation
- Stunning, standard mill finish, and powder coating options