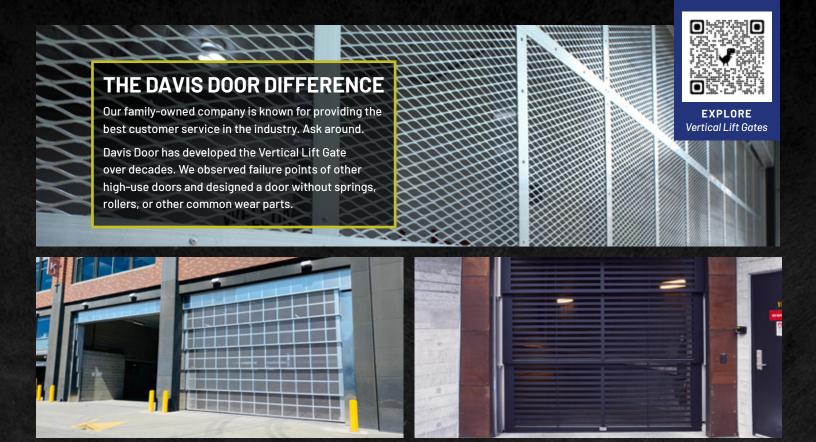

# **VERTICAL LIFT GATES**

Looking for a combination of style, security and durability for your next project? Davis Door does the heavy lifting. Our innovative Vertical Lift Gate is an aesthetic upgrade to any multi-family or commercial building. Designed for over 1 million cycle usage with a five-year warranty, this gate provides security and peace of mind for your clients.