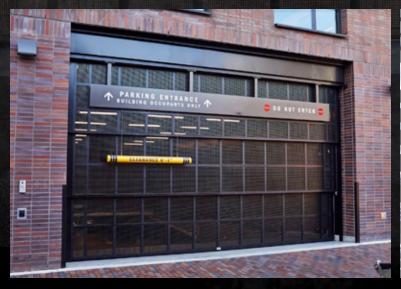

# **VERTICAL LIFT GATES**

Looking for a combination of style, security and durability for your next project? Davis Door does the heavy lifting. Our innovative Vertical Lift Gate is an aesthetic upgrade to any multi-family or commercial building. Designed for over 1 million cycle usage with a five-year warranty, this gate provides security and peace of mind for your clients.

### ADAPTABLE DESIGN

- Multiple finishes and sheeting options to enhance your building design
- Able to accommodate extra wide openings or sloping ground conditions
- Maximum airflow makes the door an efficient part of the building's exhaust system
- Whisper quiet operation

### SPEED AND SECURITY

- High-speed. 24"-36" per second opening speed
- Anti-lift devices prevent unwanted access
- Safety devices standard on all doors