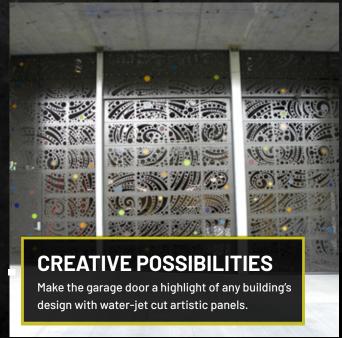

### ADAPTABLE DESIGN

- Multiple finishes and sheeting options to enhance your building design
- Able to accommodate extra wide openings or sloping ground conditions
- Maximum airflow makes the door an efficient part of the building's exhaust system
- Whisper quiet operation

## WHY ARCHITECTS CHOOSE DAVIS DOOR:

**DESIGN FLEXIBILITY** - Complements your building design with a wide variety of exterior material and finish options

AIRFLOW - Serves as an efficient part of the building's exhaust system