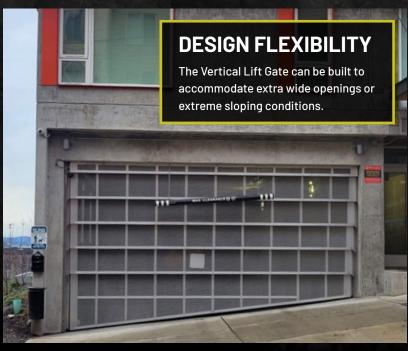

### ADAPTABLE DESIGN

- Multiple finishes and sheeting options to enhance your building design
- Able to accommodate extra wide openings or sloping ground conditions
- Maximum airflow makes the door an efficient part of the building's exhaust system
- Whisper quiet operation

## WHY ARCHITECTS CHOOSE DAVIS DOOR:

**DESIGN FLEXIBILITY** - Complements your building design with a wide variety of exterior material and finish options

AIRFLOW - Serves as an efficient part of the building's exhaust system